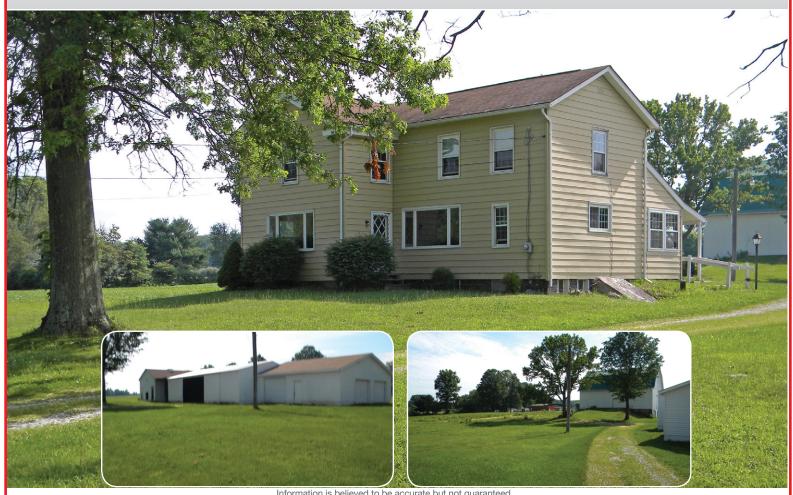

## 5.8-Acre Hobby Farm

GOOD BANK BARN – 4-BR FARMHOUSE WITH LIMITED FREE GAS – OUTBUILDINGS – 3-CAR GARAGE PORTAGE CO. – ATWATER TWP. – WATERLOO SCHOOLS

ABSOLUTE AUCTION, All sells to highest bidder on location:

## Members – State and National Auctioneers Association

Real Estate features country farmhouse with 1,914 sq. ft. living area built in 1901. Main level having kitchen with dining area, formal dining room, 3-seasons sunroom, main floor bedroom with full private shower bath, main floor laundry and family room. Second level having three bedrooms and full bath. Walkout basement with gas FA furnace with limited free gas. Well and septic. Good 56'x38' bank barn with steel roof, ideal setup for livestock or 4-H projects. 30'x50' pole building with partial cement floor. 36'x20' granary building/chicken coop – 32'x32' oversize 3-bay garage. All setting on approx. 5.8 acres, subject to completion of new survey. Home and buildings will be open auction day starting at 4:30 PM. See www.kikoauctions.com for full details and terms.