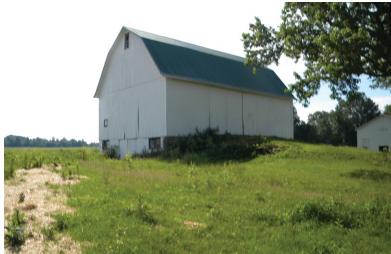

## Members – State and National Auctioneers Association

Real Estate features country farmhouse with 1,914 sq. ft. living area built in 1901. Main level having kitchen with dining area, formal dining room, 3-seasons sunroom, main floor bedroom with full private shower bath, main floor laundry and family room. Second level having three bedrooms and full bath. Walkout basement with gas FA furnace with limited free gas. Well and septic. Good 56'x38' bank barn with steel roof, ideal setup for livestock or 4-H projects. 30'x50' pole building with partial cement floor. 36'x20' granary building/chicken coop – 32'x32' oversize 3-bay garage. All setting on approx. 5.8 acres, subject to completion of new survey. Home and buildings will be open auction day starting at 4:30 PM. See www.kikoauctions.com for full details and terms.