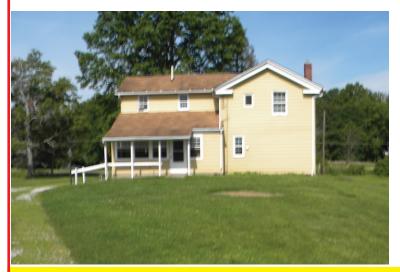

## 5.8-Acre Hobby Farm

GOOD BANK BARN – 4-BR FARMHOUSE WITH LIMITED FREE GAS – OUTBUILDINGS – 3-CAR GARAGE PORTAGE CO. – ATWATER TWP. – WATERLOO SCHOOLS

ABSOLUTE AUCTION, All sells to highest bidder on location:

## Members – State and National Auctioneers Association

Real Estate features country farmhouse with 1,914 sq. ft. living area built in 1901. Main level having kitchen with dining area, formal dining room, 3-seasons sunroom, main floor bedroom with full private shower bath, main floor laundry and family room. Second level having three bedrooms and full bath. Walkout basement with gas FA furnace with limited free gas. Well and septic. Good 56'x38' bank barn with steel roof, ideal setup for livestock or 4-H projects. 30'x50' pole building with partial cement floor. 36'x20' granary building/chicken coop – 32'x32' oversize 3-bay garage. All setting on approx. 5.8 acres, subject to completion of new survey. Home and buildings will be open auction day starting at 4:30 PM. See www.kikoauctions.com for full details and terms.